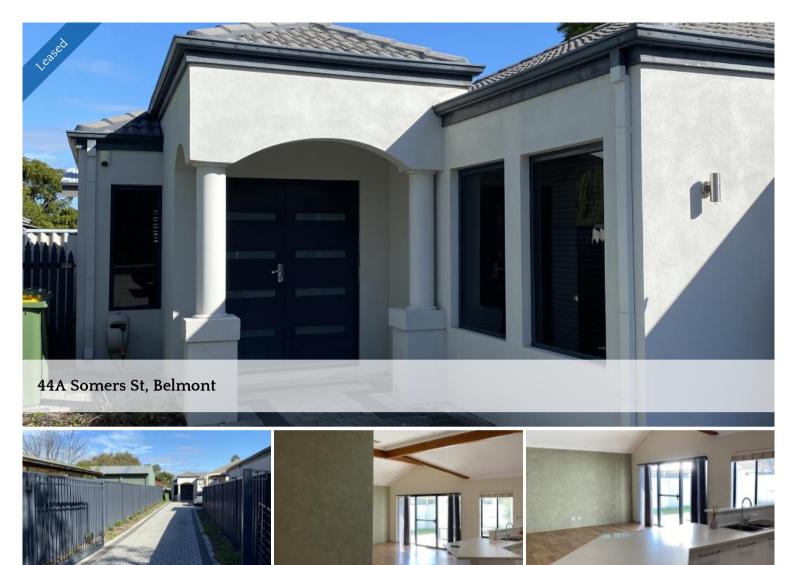

Absolute Stunner!!

Be quick to see this gem of a property.

Large 4 x 2 Family friendly home with a theatre situated in the suburb of Belmont. This home features wood look floors throughout and boasts high ceilings to the large open plan dining/kitchen/living area. 3 x good size minor bedrooms each with built in robes.

Features include:

- Theatre room
- large open plan kitchen/living/dining
- ducted reverse cycle air-conditioning
- minor bedrooms all with built in robes
- double lock up garage
- rainfall shower heads to both bathrooms
- 3.4km to Perth Airport (6 Minute drive)