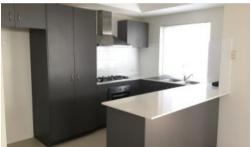

## PERFECT LOCATION!

This  $4 \times 2$  home features, master bedroom, walk in robe, and ensuite. Two minor bedrooms with built in robes. Large chef kitchen with stainless steel appliance. Tiled open plan living/ meals. Outside feature: Alfresco under the main roof and double remote carport.