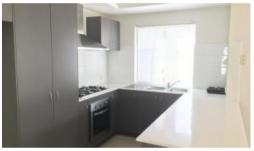

## PERFECT LOCATION!

This  $4 \times 2$  home features, master bedroom, walk in robe, and ensuite. Two minor bedrooms with built in robes. Large chef kitchen with stainless steel appliance. Tiled open plan living/ meals. Outside feature: Alfresco under the main roof and double remote carport.