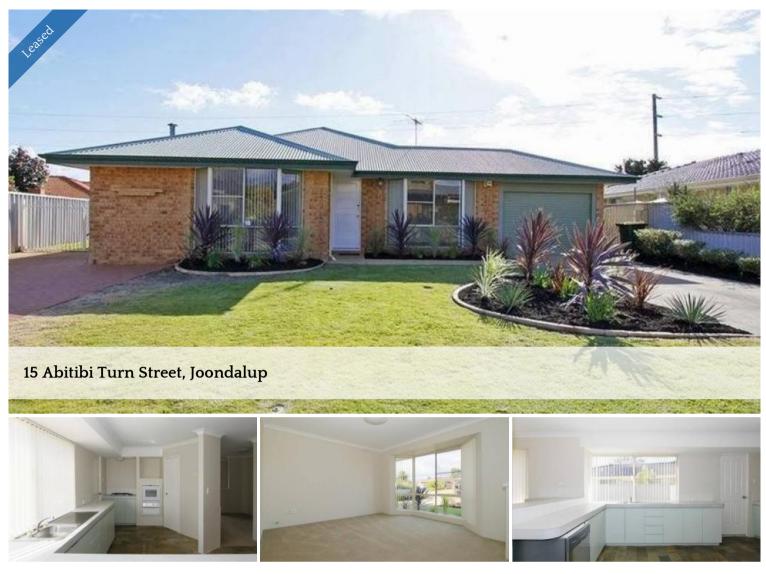

Spacious 5 x 2 RARE LARGE FAMILY HOME WITH POWERED WORKSHOP AND DRIVE THRU ACCESS

Situated in great location this 5 bedroom 2 bathroom home with lounge, large family kitchen, family/games room, separate meals / formal dining, formal lounge, built in robes to rooms, great outdoor area, single garage with shoppers entrance, reticulated gardens, powered workshop, pets negoatiable. Split system Air Conditioning, Sitauated walking distance to Currambine Train Station, local shops, public transport, parks, local school, pets negotiable.

🛏 5 🔊 2 🛱 1

Price Property Type Property ID \$440.00 per week Rental 3503