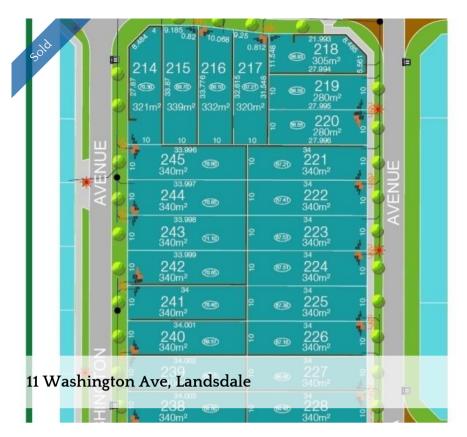

#### 340 m2

Price SOLD for \$359,000

340 m2

Property Type Residential Property ID 3549