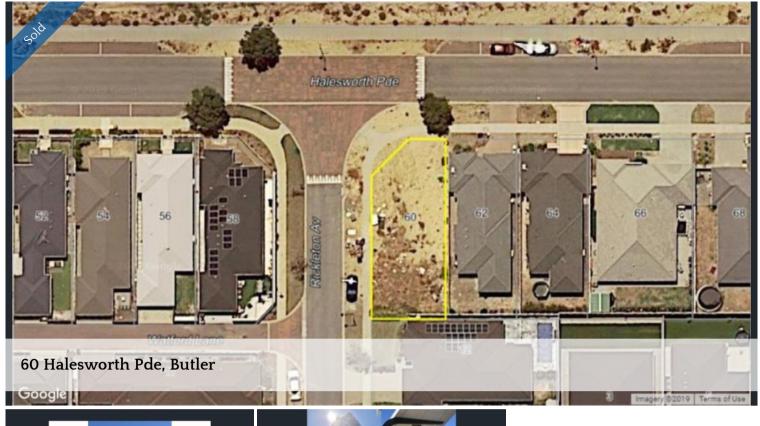

Perfect Location! and Perfect timing to secure this block and receive the Government stimulus to build

This superb opportunity to purchase 330sqm corner block in a brilliant position will not last!

Transport is easy with Butler Train Station just a few hundred metres away.

330 m2

Price SOLD for \$185,000

Property Type Residential Property ID 3611 Land Area 330 m2

**Agent Details** 

Stan Horsman - 0418 949 875