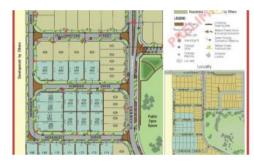

### Lot153, 25 SerengetiDrive, Landsdale

#### Lastlot!!!

Be quick to secure this last lot which has just come back on the market.

Located in the sought after Estate of Merrifield Gardens there are lovely nature parks and walkways this 504 sqm lot awaits your dream home.