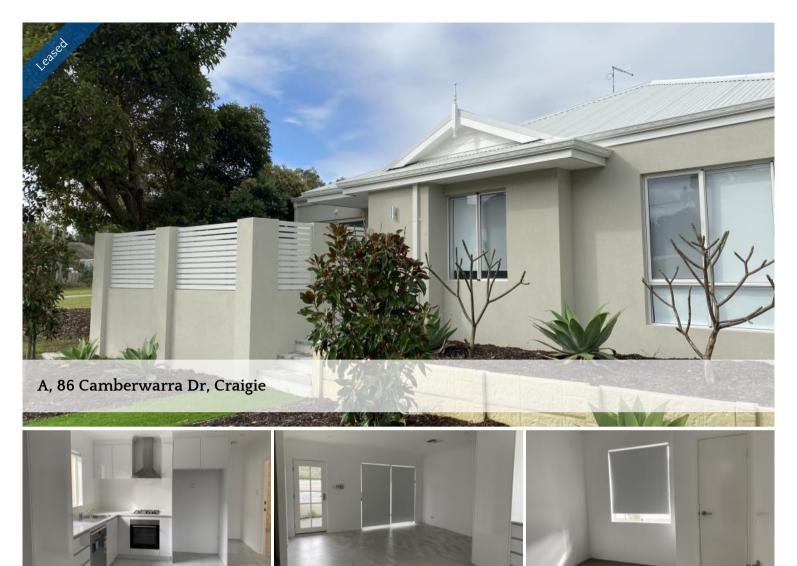

## BRAND NEW LOVELY GEM !!

Be the first to secure a viewing of this brand new modern 3 x 2 home located. The unit is located close to Whitfords Shopping Centre, public transport, local primary school and basic amenities.

The Outstanding features include

- -Painted throughout in neutral décor
- Open plan living area
- Modern kitchen
- Master bedroom within Robe, AC and Ensuite
- Bedrooms 2 & 3 with built in robes
- Second bathroom with shower and separate W/C
- Laundry
- Split System reverse cycle air-conditioning
- Easy care gardens
- Paved Courtyard area
- -Electric hot water
- Large double remote access Garage