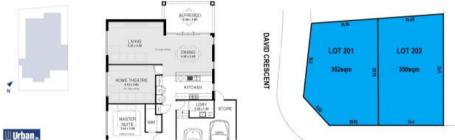

Home Theatre

High Ceilings to Living areas

Alfresco under main roof

Stone Bench tops to kitchen with 900 stainless steel gas cooktop

Quality 400 x 400 floor tiles to living areas and carpet to be drooms and Theatre room

Double Garage with sectional remote door

Alarm system

Full turn key with brick paving

Letterbox, fencing and reticulation

Easycare 350m2 green title block

Buy as a house and land package and save \$12k on stamp duty.

Lot 201 Sold! Lot 202 still available

Call Stan today on 0418 949 875

The above information provided has been furnished to us by the vendor/s. We have not verified whether or not that information is accurate and do not have any belief in one way or the other in its accuracy. We do not accept any responsibility to any person for its accuracy and do no more than pass it on. All interested parties should make and rely upon their own inquiries in order to determine whether or not this information is in fact accurate.