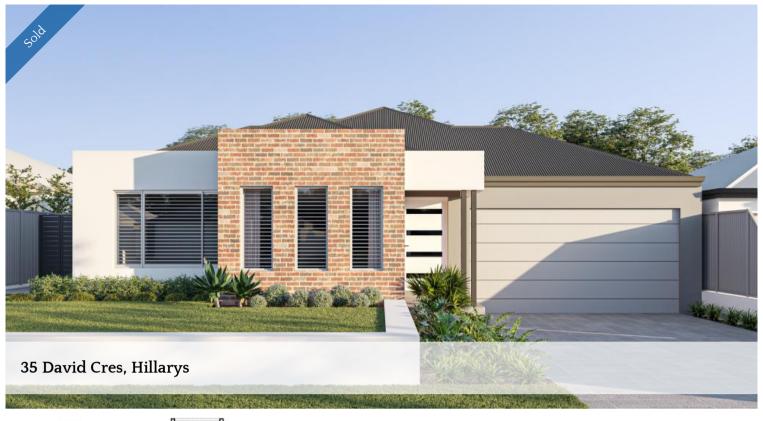

## Coming Soon!!! House and Land Package

Spacious Designer Built Home situated just a short walk to Mawson Park on easy care block.

Features:

3 Large Bedrooms with built in robes

2 Bathrooms with frameless pivot shower screen

🛏 3 🔊 2 🖪 2 🗖 350 m2

Price SOLD for \$745,000

Property Type Residential Property ID 3902 Land Area 350 m2

**Agent Details** 

Stan Horsman - 0418 949 875

Office Details

Wanneroo 945 Wanneroo Rd Wanneroo WA 6065 Australia 08 9206 1600