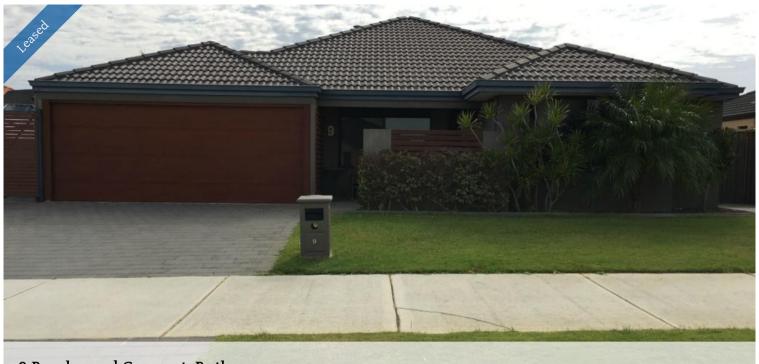

## 9 Beachwood Crescent, Butler

# LARGE 4 X 2 FRESHLY PAINTED

Show Stopper! Want to come home to this property everyday? Well then stop looking now and come and see this Beauty.

### Property Includes:

- Four bedrooms with ensuite and walk in wardrobe to the main bedroom and built in robes to minor bedrooms.
- Reverse Cycle air conditioning throughout.
- Double lock up garage with shoppers entrance.
- Kitchen overlooking the family/dining.
- Dishwasher
- Activity area/study
- -Theatre to the front of the property.
- Be impressed with the back yard with includes a powered work shop (6x3) Undercover entertaining area,
- Side access to the front of the property with enough room for a boat or extra parking.