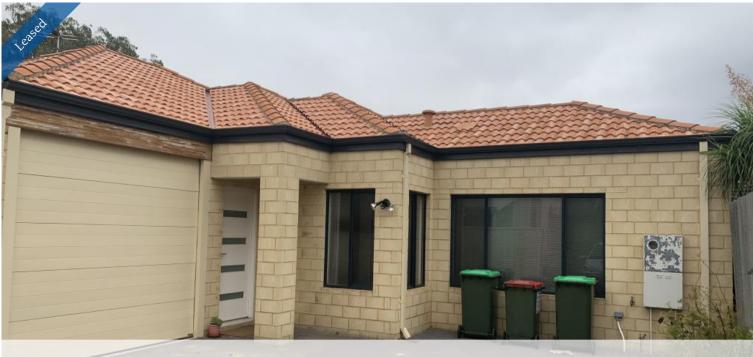

## 33A Gretham Rd, Westminster

Newly built 3x2 Unit Newly built 3x2 unit.

Property features include -

- Open plan living
- Stainless steel appliances
- Spacious master bedroom with built in sliding cupboards
- Spacious minor bedrooms
- Easy care gardens