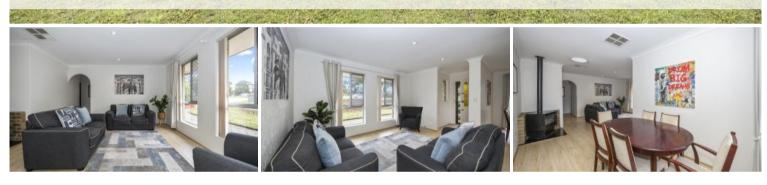

# Investment Opportunity

Neat and tidy 3 bedroom home situated on a large 722m2 block with R2O/R4O development potential, features spacious kitchen, lounge/dining, enclosed patio area overlooking large paved easy care yard, perfect for first home buyers, investors or developers.

- \* 3 Bedrooms
- \* 1 Bathroom
- \* Lounge/Dining
- \* Spacious Kitchen
- \* Family Room
- \* Undercover parking
- \* Rear enclosed patio
- \* Large Paved Backyard
- \* R20/R40 rectangular block
- \* 722m2 block with 18.8 frontage