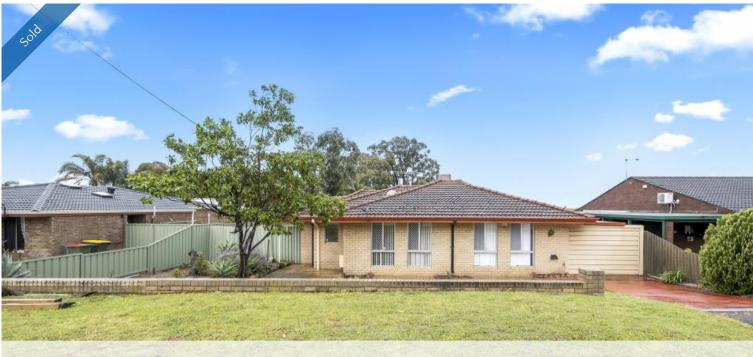

# Investment Opportunity

Neat and tidy 3 bedroom home situated on a large 722m2 block with R2O/R4O development potential, features spacious kitchen, lounge/dining, enclosed patio area overlooking large paved easy care yard, perfect for first home buyers, investors or developers.

- \* 3 Bedrooms
- \* 1 Bathroom
- \* Lounge/Dining
- \* Spacious Kitchen
- \* Family Room
- \* Undercover parking
- \* Rear enclosed patio
- \* Large Paved Backyard
- \* R20/R40 rectangular block
- \* 722m2 block with 18.8 frontage