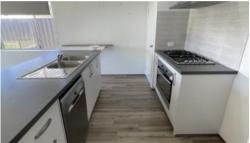

## Spacious 3 x 2

Gorgeous 3 x 2 in the Living Edge Estate. Property features:

- 3 Bed
- 4 wall split Reverse Cycle Air-Conditioning and 6kwSolar Panel system
- Stone bench tops and 900mm appliances in the kitchen.
- Laundry set beside the kitchen away from the sleeping spaces.
- Modern bathrooms with shower screens and neutral tones.
- Fully Fenced home.
- Secure Double Garage with Automatic Roller Door.