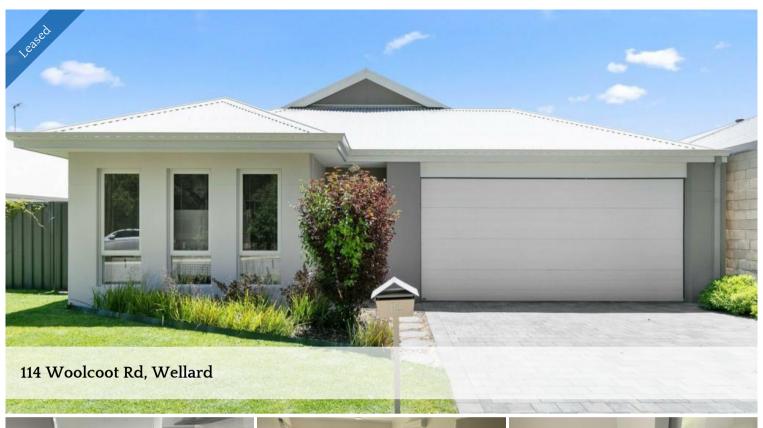

## Spacious 3 x 2

Gorgeous 3 x 2 in the Living Edge Estate. Property features:

- 3 Bed
- 4 wall split Reverse Cycle Air-Conditioning and 6kwSolar Panel system
- Stone bench tops and 900mm appliances in the kitchen.
- Laundry set beside the kitchen away from the sleeping spaces.
- Modern bathrooms with shower screens and neutral tones.
- Fully Fenced home.
- Secure Double Garage with Automatic Roller Door.