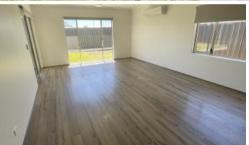

## Spacious 3 x 2

Gorgeous 3 x 2 in the Living Edge Estate. Property features:

- 3 Bed
- 4 wall split Reverse Cycle Air-Conditioning and 6kwSolar Panel system
- Stone bench tops and 900mm appliances in the kitchen.
- Laundry set beside the kitchen away from the sleeping spaces.
- Modern bathrooms with shower screens and neutral tones.
- Fully Fenced home.
- Secure Double Garage with Automatic Roller Door.