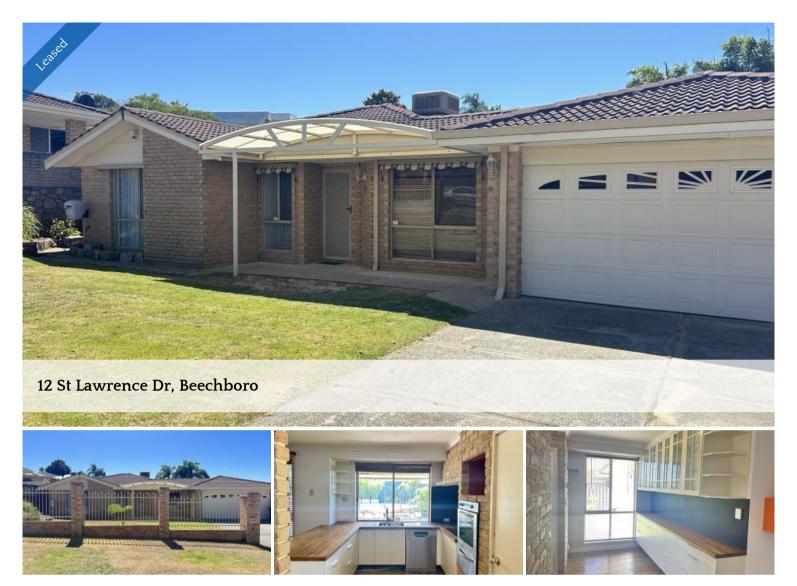

## \*\*APPLICATIONS PENDING\*\*

Welcome to 12 St Lawrence Street, Beechboro - The home to suit all.

All year round entertaining which would be the star of the home - Large alfresco area, grassed area for the kids, cubby house, shed and below ground salt water pool.

Features Include

- Double lock up garage
- Lounge to the front of the home
- Living/dining with a gas point
- Updated kitchen with stainless steel appliances, dishwasher and plenty of cupboard space
- Master bedroom with WIR and ensuite
- 3 x minor bedrooms
- Modern main bathroom/laundry
- Ducted air con throughout
- House alarm
- Solar
- Reticulated gardens