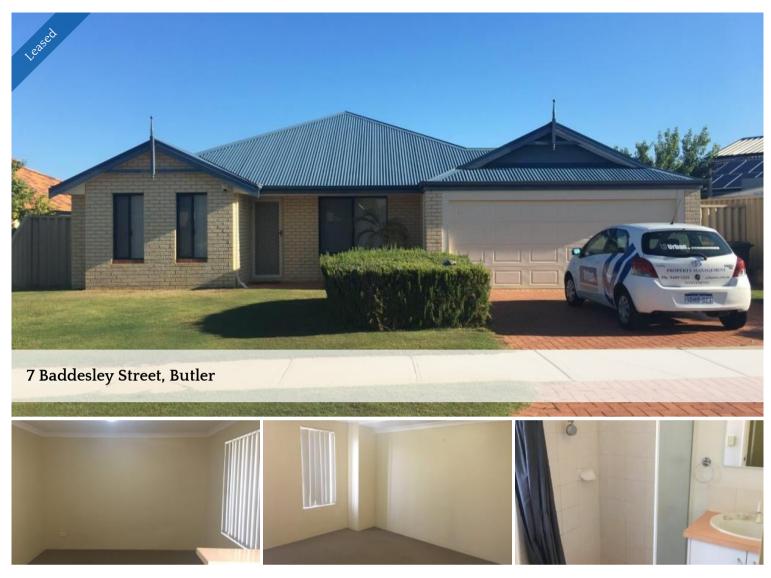

## MASSIVE 4X2 IN ESTABLISHED BUTLER - 12 MONTH LEASE

Get in quick to secure this large 4 bedroom, 2 bathroom home. This home comprises of formal lounge room to the front of the home, dining, meals and family room to the rear of the home. Lovely master bedroom with walk in robe and ensuite. Minor bedrooms all have built in robes. Galley kitchen with stainless steel appliances. Split system air conditioner to the main living area. Double remote lock up garage with shoppers entrance. Lovely low maintenance large rear yard. Close to Butler College, Irene McCormack Catholic College, shops and many local parks. Pets considered