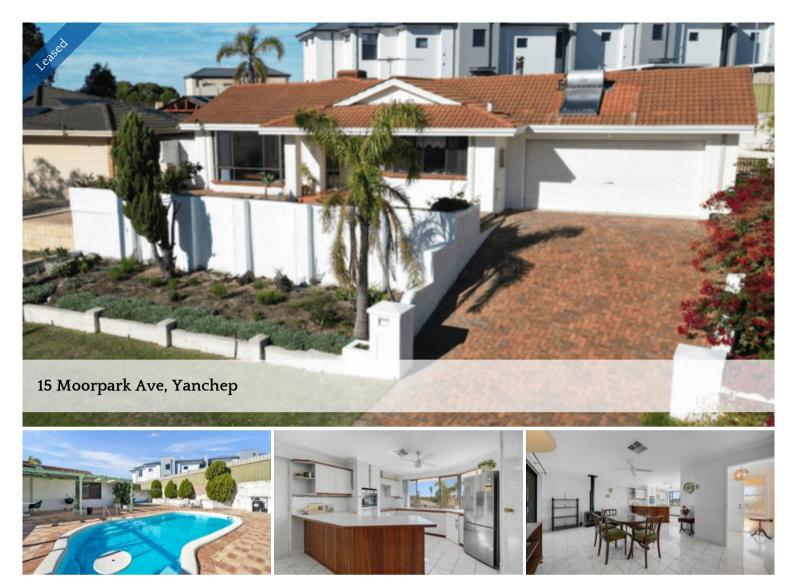

# 6 Month Lease Only

Welcome to 15 Moorpark Avenue, a beautifully maintained 3-bedroom, 2-bathroom home nestled in Yanchep's desirable Capricorn Estate. Set on a spacious 700m<sup>2</sup> block, this residence is packed with features — including a stunning in-ground pool and large alfresco entertaining area — offering the ideal blend of comfort, space, and coastal lifestyle.

### **Property Features:**

- 3 generous bedrooms with built-in robes
- 2 bathrooms including private ensuite to the master
- Open-plan living and dining flowing to outdoor entertaining
- Well-appointed kitchen with stainless steel appliances and breakfast bar
- Separate lounge or theatre room
- Evaporative air conditioning throughout
- Sparkling in-ground pool with paved surrounds perfect for summer
- Large covered alfresco entertaining area
- Double garage with rear access
- Low-maintenance, fully fenced backyard